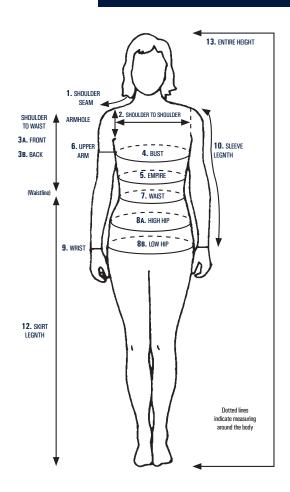

## ALL SIZING MEASUREMENTS REQUIRED

- Shoulder Seam: Measure from the base of the neck, along the top of the shoulder, to the shoulder edge.
- 2. Shoulder to Shoulder: Straight across back, measure from one shoulder edge to the other shoulder edge.
- Shoulder to Waist: (see diagram above)
  A. Front From side of neck (top of shoulder) measure over the fullest part of the bust to waist.
  - **B. Back** · Bend head slightly to find large bone at the bottom of neck. Measure along spine to the natural waist.
- **4. Bust:** Measure around the fullest part of the bust, keeping the tape parallel to the floor.

- Empire Waist: Under the bust, measure around the fullest part of the rib cage with tape parallel to the floor.
- **6. Upper Arm:** Measure around the fullest part of the upper arm
- 7. Waist: Measure around the natural waist.
- 8. Hips:
  - A. High Five inches below waist, measure around the upper hip with tape parallel to the floor.
  - **B.** Low Measure around the fullest part of the hips with tape parallel to the floor.
- **9.** Wrist: measure around the wrist around the wrist-bone.

- 10. Sleeve Length: With arm at side, measure from top of arm (at joint connecting arm to shoulder) down to the bend of the wrist.
- **11. Underarm:** With arm outstretched parallel to the floor, measure from underarm to wrist.
- 12. Skirt Length: Measure from waist to the desired hemline, wearing shoes to be worn with dress. (Measure from the natural waist, even if the dress ordered is not fitted at the waist.)
- **13.** Entire Height: Measure from the top of the head to the floor, without shoes.
- **14. Inseam:** Measure the inseam length. For pants styles only.