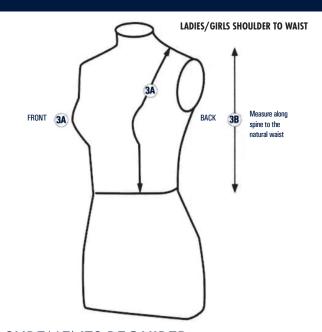

## ALL SIZING MEASUREMENTS REQUIRED

- Shoulder Seam: Measure from the base of the neck, along the top of the shoulder, to the shoulder edge.
- 2. Shoulder to Shoulder: Straight across back, measure from one shoulder edge to the other shoulder edge.
- Shoulder to Waist: (see diagram above)
  A. Front From side of neck (top of shoulder) measure over the fullest part of the bust to waist.
  - **B. Back** · Bend head slightly to find large bone at the bottom of neck. Measure along spine to the natural waist.
- **4. Bust:** Measure around the fullest part of the bust, keeping the tape parallel to the floor.