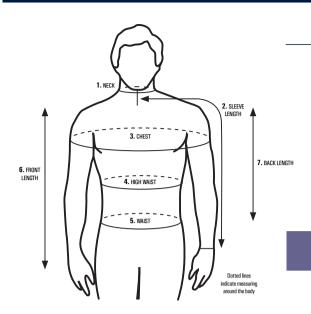

# CUSTOM SIZING - MEN'S & YOUTH UNISEX VEST - MEASURING INSTRUCTIONS

## ALL SIZING MEASUREMENTS REQUIRED -

- 1. Chest: Measure around the fullest part of the chest, keeping the tape parallel to the floor.
- 2. Waist: Measure around natural waist. (Determine natural waist by bending to the side, placing hand at bend.)
- 3. Hight Waist: Measure largest part of mid-section
- 4. Back Length: From nape of neck (back of neck top of backbone), measure down the back to the natural waist.
- **5.** Front Length: Measure from top of should to tip of vest point.
- 6. Height: Without shoes