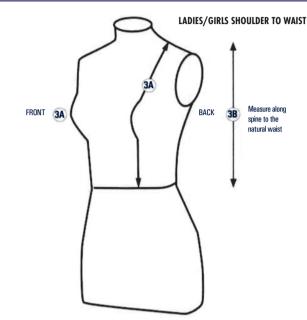

## LADIES' & GIRLS' CUSTOM SIZE MEASURING INSTRUCTIONS

1. Shoulder Seam: Measure from the base of

2. Shoulder to Shoulder: Straight across back,

measure from one shoulder edge to the other

3. Shoulder to Waist: (see diagram above)

measure over the fullest part of the bust

4. Bust: Measure around the fullest part of the

bust, keeping the tape parallel to the floor.

A. Front - From side of neck (top of shoulder)

B. Back - Bend head slightly to findlarge bone

at the bottom of neck. Measure along spine to

the neck, along the top of the shoulder, to

the shoulder edge.

shoulder edge.

to waist.

the natural waist.

Order a Custom Size if your measurements fall outside the range of Southeastern's dress charts. **Take every measurement carefully.** 