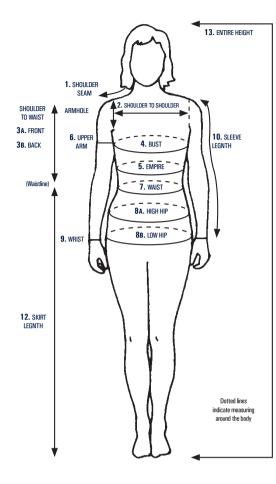

## LADIES' & GIRLS' CUSTOM SIZE MEASURING INSTRUCTIONS

1. Shoulder Seam: Measure from the base of

2. Shoulder to Shoulder: Straight across back,

measure from one shoulder edge to the other

3. Shoulder to Waist: (see diagram above)

measure over the fullest part of the bust

4. Bust: Measure around the fullest part of the

bust, keeping the tape parallel to the floor.

A. Front - From side of neck (top of shoulder)

B. Back - Bend head slightly to findlarge bone

at the bottom of neck. Measure along spine to

the neck, along the top of the shoulder, to

the shoulder edge.

shoulder edge.

to waist.

the natural waist.

Order a Custom Size if your measurements fall outside the range of Southeastern's dress charts. **Take every measurement carefully.** 

### ALL SIZING MEASUREMENTS REQUIRED

- 5. Empire Waist: Under the bust, measure around the fullest part of the rib cage with tape parallel to the floor.
- **6.** Upper Arm: Measure around the fullest part of the upper arm
- 7. Waist: Measure around the natural waist.
- 8. Hips:
  - A. High Five inches below waist, measure around the upper hip with tape parallel to the floor.
  - **B.** Low Measure around the fullest part of the hips with tape parallel to the floor.
- **9.** Wrist: measure around the wrist around the wrist-bone.

10. Sleeve Length: With arm at side, measure from top of arm (at joint connecting arm to shoulder) down to the bend of the wrist.

- **11. Underarm:** With arm outstretched parallel to the floor, measure from underarm to wrist.
- 12. Skirt Length: Measure from waist to the
  - desired hemline, wearing shoes to be worn with dress. (Measure from the natural waist, even if the dress ordered is not fitted at the waist.)

**13. Entire Height:** Measure from the top of the head to the floor, without shoes.

**14. Inseam:** Measure the inseam length. For pant styles only.